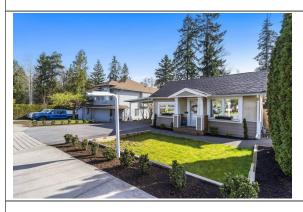

Discover this beautiful 3 bed/1.5 bath home featuring a sleek, stainless steel kitchen, elegant laminate flooring, and a convenient tankless hot water system. The primary bedroom offers a luxury custom closet organization system and French doors to a large deck. Thoughtful updates blend seamlessly with original charm. Abundant parking includes 5 spaces upfront and 2 in back (ideal for boat/RV), plus a handy storage shed. Enjoy fantastic access to Maple Ridge Park, nearby schools, and transit. This home also has a 3-year-old roof! Privacy tint on outward-facing living room, kitchen, and front bedroom windows. Book your appointment now! O/H APR 12th 11am-1pm APR 13th 1-3pm